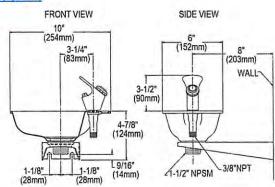

door + Outdoor              |
| No. of Stations Served:  | 1                             |

 Mechanically-Activated bubbler continues to supply water in event of service disruptions.



AMERICAN PRIDE. A LIFETIME TRADITION. Like your family, the Elkay family has values and traditions that endure. For almost a century, Elkay has been a family-owned and operated company, providing thousands of jobs that support our families and communities.



Included with Product: Fountain

PRODUCT COMPLIANCE

ASME A112.19.3/CSA B45.4 NSF/ANSI 61 & 372 (lead free)



#### Installation Instructions (PDF)

Water Systems are warranted for 12 months from date of installation. Warranty pertains to drinking water applications only. Non-drinking water applications are not covered under warranty.

Warranty (PDF)



| PART:     | QTY: |
|-----------|------|
| PROJECT:  |      |
| CONTACT:  |      |
| DATE:     |      |
| NOTES:    |      |
| APPROVAL: |      |

### Elkay Soft Sides Single Fountain Non-Filtered Non-Refrigerated Stainless

**Model EDFP214C** 

#### PRODUCT SPECIFICATIONS

Elkay Soft Sides® Single Fountain Non-Filtered Non-Refrigerated, Stainless. Furnished with Flexi-Guard ® Safety Bubbler. Mechanical Front Bubbler Button activation. Product shall be Wall Mount (On Wall), for Indoor + Outdoor applications, serving 1 station(s). Unit shall be lead-free design which is certified to NSF/ANSI 61 & 372 (lead free) and meets Federal and State low-lead requirements.

| Finish:                  | Stainless Steel                 |
|--------------------------|---------------------------------|