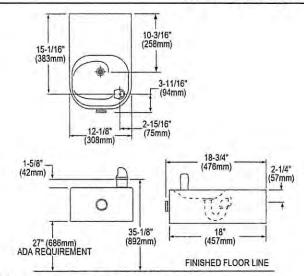

PRODUCT COMPLIANCE

ADA & ICC A117.1 ASME A112.19.3/CSA B45.4 Buy American Act NSF/ANSI 61 & 372 (lead free)





Complies with ADA & ICC A117.1 accessibility requirements when installed according to the requirements outlined in these standards. Installation may require additional components and/or construction features to be fully compliant. Consult the local Authority Having Jurisdiction if necessary.

#### Installation Instructions (PDF)

Water Systems are warranted for 12 months from date of installation. Warranty pertains to drinking water applications only. Nondrinking water applications are not covered under warranty.

Warranty (PDF)

| PART:     | QTY: |
|-----------|------|
| PROJECT:  |      |
| CONTACT:  |      |
| DATE:     |      |
| NOTES:    |      |
| APPROVAL: |      |





#### **OPTIONAL ACCESSORIES**

EWF172 - WaterSentry VII Filter Kit (Coolers + Fountains)
MPW101 - Accessory - In Wall Carrier (Single) for EDFP210,
EDFP214, EDFPB114, EDFPBW114, EHW214 models
WP2 - Accessory - Wall Plate for EDFP210C and EDFP214C
fountains
AP99 - Elkay Access Panel 9" x 9" x 6"



### Elkay Soft Sides Single Fountain Non-Filtered Non-Refrigerated Stainless

**Model EDFP214C** 

**INSTALLER NOTE** 

This drinking fountain is furnished with a bubbler and valve including all connecting fittings which are manufactured of completely lead free material. Shut off valve (not furnished) to accept 3/8" O.D. unplated copper tube.







From

Lakeshore Plumbing & Septic

404 W Monroe St Bangor, MI 49013

dmplumberdon371@gmail.com

+12696372299

Job ID#

86676304

Estimate #

1245