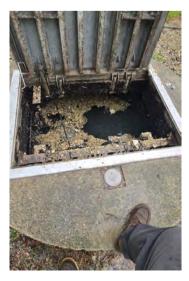

and Fireworks visitors.









# 07/15







### MISC. WORK

Several miscellaneous jobs have been completed this month included: painting and repairs to the Kiwanis Park Bridge, disposal of the old bleachers, new cross walks painted and existing crosswalks and railroad lines repainted, and the Police departments gutters were cleared out. The DPW also cleared up after the 4th of July Fireworks and cleaned up after the heavy rainfall and winds that caused tree branches to fall all over town.













### WATER/ SEWER

With heavy rains comes more work for our water and sewer department. Storm drains were cleared, and lift stations filled up. Several repairs were made around town to water and sewer service lines. Two sink holes have been worked on at 102 W Monroe and at 214 N Walnut.





| mestamp            | Employee                            | Work Category       | Location               | Describe Work Done                                                | Equipment used                    | Department     |
|--------------------|-------------------------------------|---------------------|------------------------|-------------------------------------------------------------------|-----------------------------------|----------------|
| July 2024          |                                     |                     |                        |                                                                   |                                   |                |
| 6/14/2024 20:45:05 | Steve Brandt                        | Regular Work Day    | Parks and dpw building | M