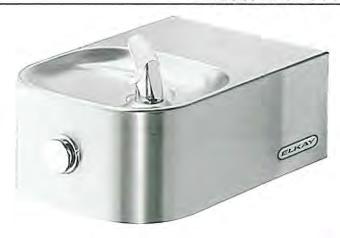

equirements.

| Finish:                  | Stainless Steel                 |
|--------------------------|---------------------------------|
| Power:                   | No Electrical Required          |
| Bubbler Style:           | Flexi-Guard ® Safety Bubbler    |
| Activation by:           | Mechanical Front Bubbler Button |
| Mounting Type:           | Wall Mount (On Wall)            |
| Chilling Option:         | Non-refrigerated                |
| Dimensions (L x W x H):  | 12-1/8" x 18-3/4" x 6-1/2"      |
| Approx. Shipping Weight: | 16 lbs.                         |
| Installation Location:   | Indoor + Outdoor                |
| No. of Stations Served:  | 1                               |

 Mechanically-Activated bubbler continues to supply water in event of service disruptions.



AMERICAN PRIDE. A LIFETIME TRADITION.
Like your family, the Elkay family has values and traditions that
endure. For almost a century, Elkay has been a family-owned and
operated company, providing thousands of jobs that support our
families and communities.



Included with Product: Fountain PRODUCT COMPLIANCE

ADA & ICC A117.1 ASME A112.19.3/CSA B45.4 Buy American Act NSF/ANSI 61 & 372 (lead free)





Complies with ADA & ICC A117.1 accessibility requirements when installed according to the requirements outlined in these standards. Installation may require additional components and/or construction features to be fully compliant. Consult the local Authority Having Jurisdiction if necessary.

#### Installation Instructions (PDF)

Water Systems are warranted for 12 months from date of insta