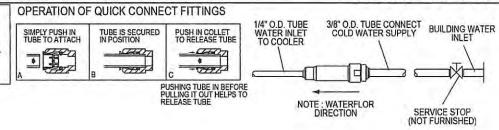

)

| PART:     | QTY: |
|-----------|------|
| PROJECT:  |      |
| CONTACT:  |      |
| DATE:     |      |
| NOTES:    |      |
| APPROVAL: |      |





#### **OPTIONAL ACCESSORIES**

EWF172 - WaterSentry VII Filter Kit (Coolers + Fountains)
MPW101 - Accessory - In Wall Carrier (Single) for EDFP210,
EDFP214, EDFPB114, EDFPBW114, EHW214 models
WP2 - Accessory - Wall Plate for EDFP210C and EDFP214C
fountains
AP99 - Elkay Access Panel 9" x 9" x 6"



### Elkay Soft Sides Single Fountain Non-Filtered Non-Refrigerated Stainless

**Model EDFP214C** 

**INSTALLER NOTE** 

This drinking fountain is furnished with a bubbler and valve including all connecting fittings which are manufactured of completely lead free material. Shut off valve (not furnished) to accept 3/8" O.D. unplated copper tube.







From

Lakeshore Plumbing & Septic

404 W Monroe St Bangor, MI 49013

dmplumberdon371@gmail.com

+12696372299

Job ID#

86676304

Estimate #

1245

Issue date

Apr 23, 2024

Job Address

404 w monroe, bangor MI,

49013

Estimate for

City of Bangor

404 w monroe bangor , MI 49013 +12693124298

| Item                                                                  | Quantity | Price      | Total     |
|-----------------------------------------------------------------------|----------|------------|-----------|
| LIONS PARK ESTIMATE                                                   | 1        | \$0.00     | \$0.00    |
| Snake urinal line                                                     | 1        | \$175.00   | \$175.00  |
| Sloan Valve for urinal