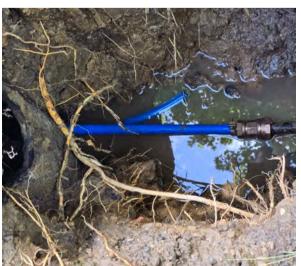

y have been keeping the grounds tidy and assisting to find graves for families who are making plans.









### **MOWING CREW**

The mowing crew has been working non stop to keep City parks and properties clear of unsightly weeds and tall grasses in preparation for the 4th of July Parade and Fireworks visitors.









# 07/15







### MISC. WORK

Several miscellaneous jobs have been completed this month included: painting and repairs to the Kiwanis Park Bridge, disposal of the old bleachers, new cross walks painted and existing crosswalks and railroad lines repainted, and the Police departments gutters were cleared out. The DPW also cleared up after the 4th of July Fireworks and cleaned up after the heavy rainfall and winds that caused tree branches to fall all over town.













### WATER/ SEWER

With heavy rains comes more work for our water and sewer department. Storm drains were cleared, and lift stations filled up. Several repairs were made around town to water and sewer service lines. Two sink holes have been worked on at 102 W Monroe and at 214 N Walnut.





| mestamp            | Employee                            | Work Category       | Location               | Describe Work Done                                                | Equipment used                    | Department     |
|--------------------|-------------------------------------|---------------------|------------------------|-------------------------------------------------------------------|-----------------------------------|----------------|
| July 2024          |