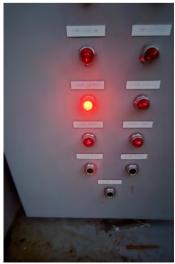

nd Fireworks visitors.









# 07/15







### MISC. WORK

Several miscellaneous jobs have been completed this month included: painting and repairs to the Kiwanis Park Bridge, disposal of the old bleachers, new cross walks painted and existing crosswalks and railroad lines repainted, and the Police departments gutters were cleared out. The DPW also cleared up after the 4th of July Fireworks and cleaned up after the heavy rainfall and winds that caused tree branches to fall all over town.













### WATER/ SEWER

With heavy rains comes more work for our water and sewer department. Storm drains were cleared, and lift stations filled up. Several repairs were made around town to water and sewer service lines. Two sink holes have been worked on at 102 W Monroe and at 214 N Walnut.





| mestamp            | Employee                            | Work Category       | Location               | Describe Work Done                                                | Equipment used                    | Department     |
|--------------------|-------------------------------------|---------------------|------------------------|-------------------------------------------------------------------|-----------------------------------|----------------|
| July 2024          |                                     |                     |                        |                                                                   |                                   |                |
| 6/14/2024 20:45:05 | Steve Brandt                        | Regular Work Day    | Parks and dpw building | Mow